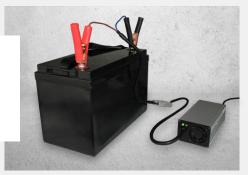

# **WITH A JUMP STARTER**

If you have a portable Jump Starter, follow the below steps in sequence to bring your Lithium battery out of safe (low voltage) mode.

Disconnect all loads/inputs from the Lithium battery.

Connect the Jump Starter cables to the battery (Positive to Positive, Negative to Negative)

Connect an AC to DC charger to the Lithium battery. We recommend a 10 amp or higher charger.

Activate the jump starter to supply power to the Lithium battery. The charger will now detect the battery and begin to charge.

When the charger begins to charge the Lithium battery, disconnect the Jump Starter from the battery.

The charger should continue to charge the Lithium battery, bringing it out of safe mode.

Allow the charger to fully charge the battery.