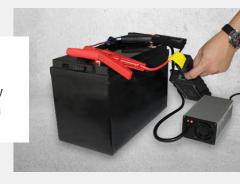

# **WITH A JUMP STARTER**

If you have a portable Jump Starter, follow the below steps in sequence to bring your Lithium battery out of safe (low voltage) mode.

Disconnect all loads/inputs from the Lithium battery.

Connect the Jump Starter cables to the battery (Positive to Positive, Negative to Negative)

Connect an AC to DC charger to the Lithium battery. We recommend a 10 amp or higher charger.

Activate the jump starter to supply power to the Lithium battery. The charger will now detect the battery and begin to charge.

When the charger begins to charge the Lithium battery, disconnect the Jump Starter from the battery.

The charger should continue to charge the Lithium battery, bringing it out of safe mode.

Allow the charger to fully charge the battery.