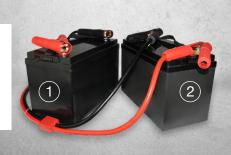

Connect the Lithium battery in parallel to a different battery (battery number 2).

Cross reference the voltage on each battery now they are in parallel – they should both now read a similar voltage.

Connect an AC to DC charger to the Lithium battery and allow it to begin charging.
We recommend a 10 amp or higher charger.