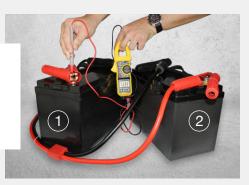

Connect the Lithium battery in parallel to a different battery (battery number 2).

Cross reference the voltage on each battery now they are in parallel – they should both now read a similar voltage.

Connect an AC to DC charger to the Lithium battery and allow it to begin charging.
We recommend a 10 amp or higher charger.

When the charger begins to charge the Lithium battery, disconnect battery number 2.

The charger should continue to charge the Lithium battery, bringing it out of safe mode.

Allow the charger to fully charge the battery.