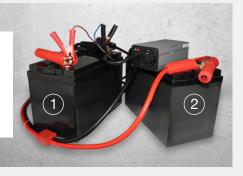

When the charger begins to charge the Lithium battery, disconnect battery number 2.

The charger should continue to charge the Lithium battery, bringing it out of safe mode.

Allow the charger to fully charge the battery.