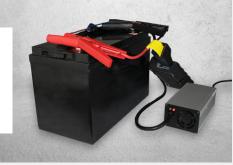

# **WITH A JUMP STARTER**

If you have a portable Jump Starter, follow the below steps in sequence to bring your Lithium battery out of safe (low voltage) mode.

Disconnect all loads/inputs from the Lithium battery.

Connect the Jump Starter cables to the battery (Positive to Positive, Negative to Negative)

Connect an AC to DC charger to the Lithium battery. We recommend a 10 amp or higher charger.

Activate the jump starter to supply power to the Lithium battery. The charger will now detect the battery and begin to charge.

When the charger begins to charge the Lithium battery, disconnect the Jump Starter from the battery.

The charger should continue to charge the Lithium battery, bringing it out of safe mode.

Allow the charger to fully charge the battery.