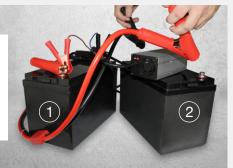

# WITH A CHARGED BATTERY

If you have a charged battery (E.G. car battery) and jumper cables, follow the below steps in sequence to bring your Lithium battery out of safe mode.

Disconnect all loads/inputs from the Lithium battery.

Connect the Lithium battery in parallel to a different battery (battery number 2).

Cross reference the voltage on each battery now they are in parallel – they should both now read a similar voltage.

Connect an AC to DC charger to the Lithium battery and allow it to begin charging.
We recommend a 10 amp or higher charger.

When the charger begins to charge the Lithium battery, disconnect battery number 2.

The charger should continue to charge the Lithium battery, bringing it out of safe mode.

Allow the charger to fully charge the battery.