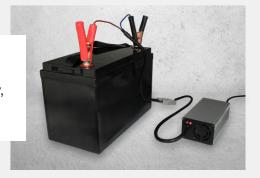

# **WITH A JUMP STARTER**

If you have a portable Jump Starter, follow the below steps in sequence to bring your Lithium battery out of safe (low voltage) mode.

Disconnect all loads/inputs from the Lithium battery.

Connect the Jump Starter cables to the battery (Positive to Positive, Negative to Negative)

Connect an AC to DC charger to the Lithium battery. We recommend a 10 amp or higher charger.

Activate the jump starter to supply power to the Lithium battery. The charger will now detect the battery and begin to charge.

When the charger begins to charge the Lithium battery, disconnect the Jump Starter from the battery.

The charger should continue to charge the Lithium battery, bringing it out of safe mode.

Allow the charger to fully charge the battery.