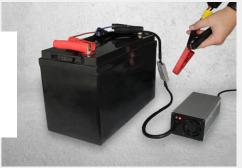

# **WITH A JUMP STARTER**

If you have a portable Jump Starter, follow the below steps in sequence to bring your Lithium battery out of safe (low voltage) mode.

Disconnect all loads/inputs from the Lithium battery.

Connect the Jump Starter cables to the battery (Positive to Positive, Negative to Negative)

Connect an AC to DC charger to the Lithium battery. We recommend a 10 amp or higher charger.

Activate the jump starter to supply power to the Lithium battery. The charger will now detect the battery and begin to charge.

When the charger begins to charge the Lithium battery, disconnect the Jump Starter from the battery.

The charger should continue to charge the Lithium battery, bringing it out of safe mode.

Allow the charger to fully charge the battery.